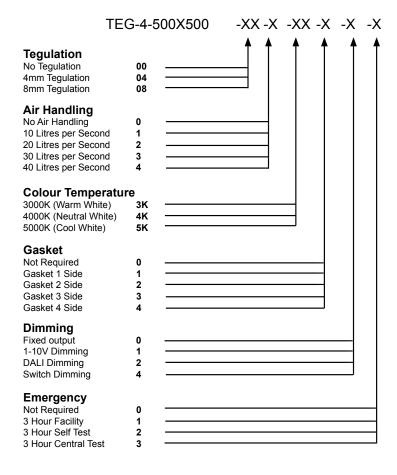

#### **Example of Code:**

TEG-4-500X500-00-0-3K-1-0-0

Tegulation: No Tegulation
Air Handling: No Air Handling
Colour Temp.: 3000K
Gasket Gasket 1 side
Dimming: Fixed output
Emergency: Not Required

| Tegra 500 x 500 |                    |  |
|-----------------|--------------------|--|
| Power           | 32.4 W             |  |
| Dimensions      | 499 x 499 x 85mm   |  |
| Weight          | 6.5 kg             |  |
| Installation    | SAS150 Ceiling     |  |
| Voltage         | 220-240Vac 50/60Hz |  |

#### **Example of Code:**

TEG-4-600X600-00-0-3K-1-0-0

Tegulation: No Tegulation
Air Handling: No Air Handling
Colour Temp.: 3000K
Gasket Gasket 1 side
Dimming: Fixed output
Emergency: Not Required

| Tegra 600 x 600 |                    |  |
|-----------------|--------------------|--|
| Power           | 32.4 W             |  |
| Dimensions      | 599 x 599 x 85mm   |  |
| Weight          | 6.8 kg             |  |
| Installation    | SAS150 Ceiling     |  |
| Voltage         | 220-240Vac 50/60Hz |  |