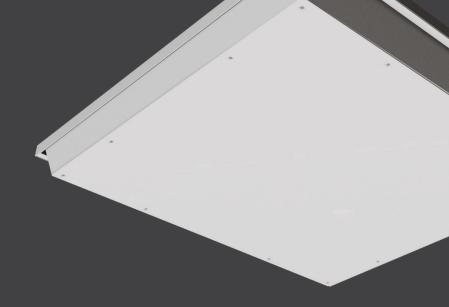

The Tegra LED panel is a bespoke modular luminaire designed to fit in to all SAS150 ceilings. The body is made from powder coated steel giving a screwless appearance from under the ceiling. The diffuser is made from high efficiency PMMA which gives the luminaire optimum performance.