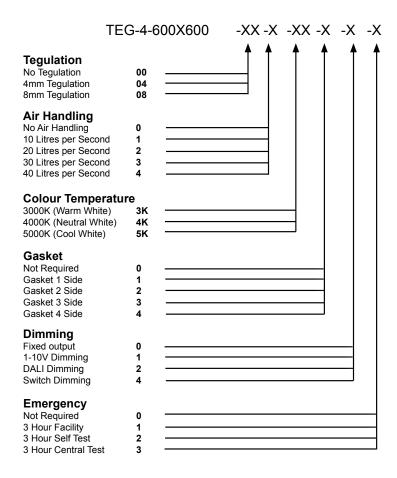

#### **Example of Code:**

TEG-4-600X600-00-0-3K-1-0-0

Tegulation: No Tegulation
Air Handling: No Air Handling
Colour Temp.: 3000K
Gasket Gasket 1 side
Dimming: Fixed output
Emergency: Not Required

| Tegra 600 x 600 |                    |  |
|-----------------|--------------------|--|
| Power           | 32.4 W             |  |
| Dimensions      | 599 x 599 x 85mm   |  |
| Weight          | 6.8 kg             |  |
| Installation    | SAS150 Ceiling     |  |
| Voltage         | 220-240Vac 50/60Hz |  |