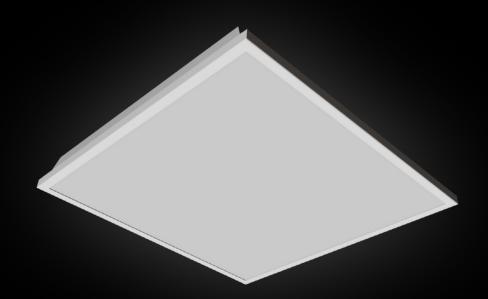

# TEGRA 500 X 500

- Architectural appearance screwless smooth bezel
- · High transmittant frosted lens
- · Instant on no flicker
- Environmentally Friendly No mercury or lead enters the environment
- · No RF and electronic magnetic interference
- Over 50,000 hours life span

The Tegra LED panel is a bespoke modular luminaire designed to fit in to all SAS150 ceilings. The body is made from powder coated steel giving a screwless appearance from under the ceiling. The diffuser is made from high efficiency PMMA which gives the luminaire optimum performance.