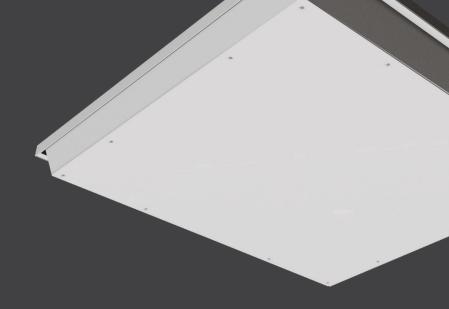

The Tegra LED panel is a bespoke modular luminaire designed to fit in to all SAS150 ceilings. The body is made from powder coated steel giving a screwless appearance from under the ceiling. The diffuser is made from high efficiency PMMA which gives the luminaire optimum performance.