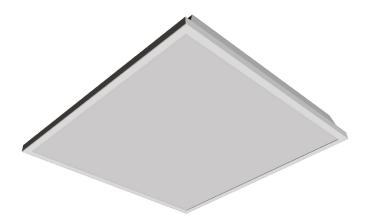

# TEGRA 500 X 500

- Architectural appearance screwless smooth bezel
- · High transmittant frosted lens
- · Instant on no flicker
- Environmentally Friendly No mercury or lead enters the environment
- · No RF and electronic magnetic interference
- Over 50,000 hours life span

The Tegra LED panel is a bespoke modular luminaire designed to fit in to all SAS150 ceilings. The body is made from powder coated steel giving a screwless appearance from under the ceiling. The diffuser is made from high efficiency PMMA which gives the luminaire optimum performance.

# TEGRA 600 X 600

- Architectural appearance screwless smooth bezel
- · High transmittant frosted lens
- · Instant on no flicker
- Environmentally Friendly No mercury or lead enters the environment
- No RF and electronic magnetic interference
- Over 50,000 hours life span